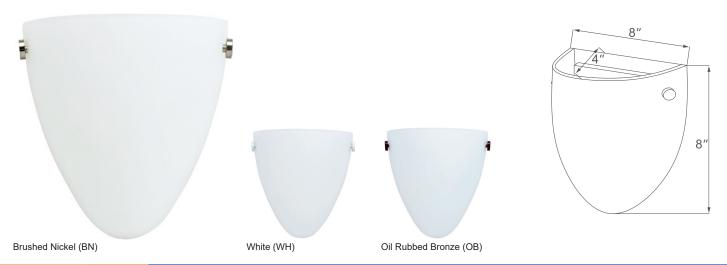

# Construction

- Durable steel mounting frame
- Frosted white glass shade

# **Dimension**

8" H x 8" W x 4" D