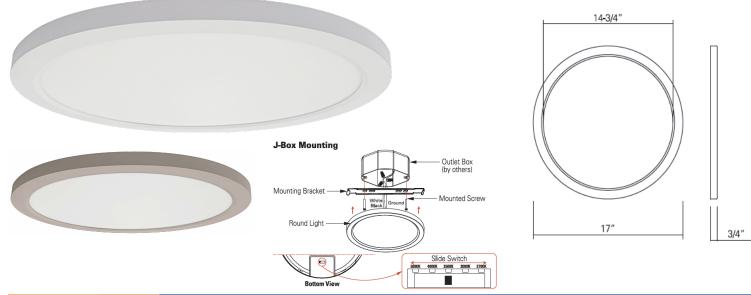

#### DESCRIPTION

The 4352xx-17-5CCT is a 17" slim-profile ceiling flush mount fixture offering selectable color temperatures for a wide variety of applications. Choose from warm 2700K, 3000K, 3500K, 4000K to white 5000K to meet all your needs for larger hallways and open spaces.

#### Construction

- Durable steel back plate and heat sink
- Trim frame of thermoplastic
- Frosted polycarbonate lens for uniform distribution

#### Installation

 Mounting bracket included for installation in 3" or 4" J-Box wall or ceiling applications