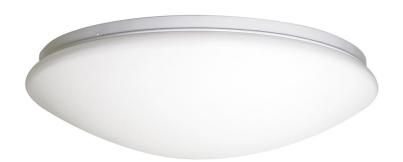

#### **DESCRIPTION**

The simple design and wide lens of this ceiling mount dome light is great for any application requiring high-angle light. The different sizes and light output allows for illumination in small, medium, and larger spaces.

#### Construction

- Durable steel frame
- Frosted acrylic diffuser