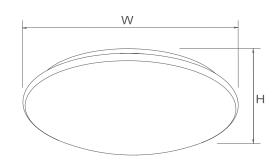

### **Dimensions**

4336: 11-11/16" W x 3-7/8" H

4337: 14-1/8" W x 4" H

4338: 16-1/2" W x 4-7/16" H