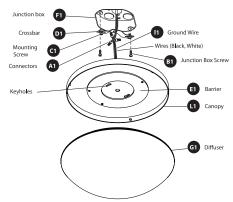

# 4336, 4337, 4338



## 12" / 14" / 16" Dome Ceiling Mount





#### **DESCRIPTION**

The simple design and wide lens of this ceiling mount dome light is great for any application requiring high-angle light. The different sizes and light output allows for illumination in small, medium, and larger spaces.

### **DESIGN FEATURES**

#### Construction

- Durable steel frame
- Frosted acrylic diffuser

#### **Electrical**

- 120V 60Hz
- Dimmable TRIAC or ELV, 10-100%
- 50,000 hour projected life
- 4336: 15W | 953 lms (delivered)
- 4337: 23W | 1319 lms (delivered)
- 4338: 34W | 1817 lms (delivered)
- 3000K | 90 CRI

#### Installation

Mounting bracket included to fit most 4" J-Box applications



### **Dimensions**

4336: 11-11/16" W x 3-7/8" H

4337: 14-1/8" W x 4" H

4338: 16-1/2" W x 4-7/16" H

#### Certifications

- **Energy Star Listed**
- CSAus listed for damp locations
- LED Lamp: 5 Year Limited Warranty
- Other Components: 1 Year Limited Warranty

| ORDERING GUIDE       |    |         | Example: 4336H |
|----------------------|----|---------|----------------|
| Model #              |    | Finish  |                |
|                      |    | WH      |                |
| 4336<br>4337<br>4338 | WH | : White |                |