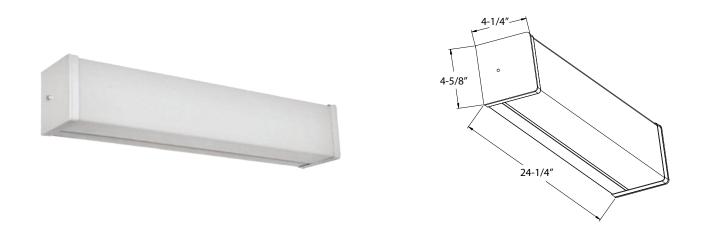

#### Construction

- Heavy-duty steel construction
- Available in 2' (4115) and 4' (4116)
- 24-1/4" L x 4-1/4" W x 4-5/8" H