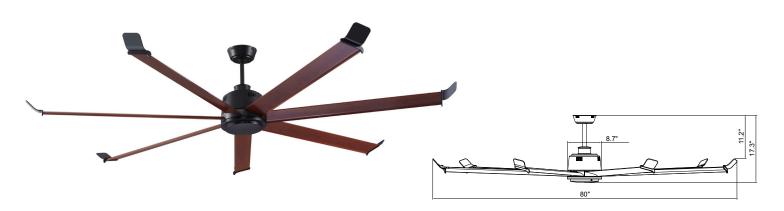

#### DESCRIPTION

The Arctic 1080W wet-listed fan has a sleek and modern silhouette that features an energy-efficient DC motor and a stunning 80" blade sweep. This design is made to move a large amount of air for commercial, industrial or larger residential spaces.

#### Blades

- 7-Blade, 80" sweep
- Blade Construction: Aluminum
- 18° pitch

#### **Dimensions**

| 17-1/4"        | 8-3/4"    | 11-1/4"        |
|----------------|-----------|----------------|
| Height         | Width     | Height         |
| (lowest point) | (housing) | (top of blade) |