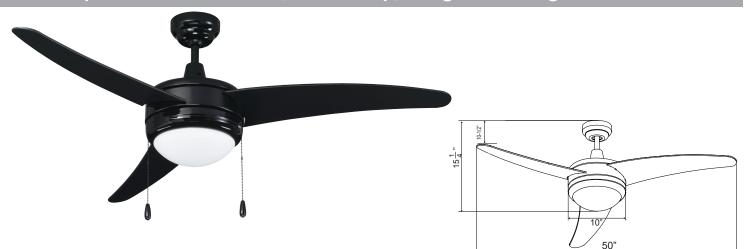

#### **Blades**

- 3-Curved Blades, 50" sweep
- Construction: Plywood<sup>1</sup>
- 12° pitch

## Light Kit

- Integrated LED light kit included: 16W | 1302 lms (source) | 822 lms (delivered) | 3000K | 90 CRI | Dimmable
- Shade: Satin white glass
- Replacement Glass: 1079-G-LED

## Dimensions

| 15-1/4"        | 10"       | 10-1/2"        |
|----------------|-----------|----------------|
| Height         | Width     | Height         |
| (lowest point) | (housing) | (top of blade) |