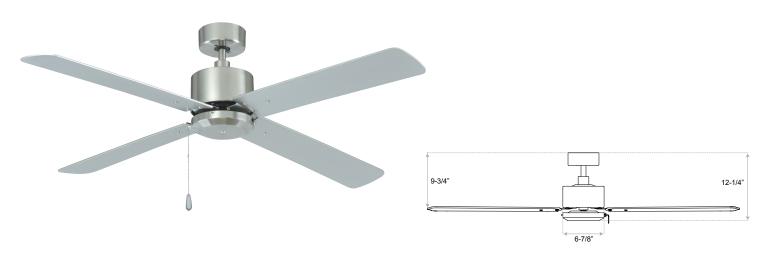

# Aldea - 4-Blade, 52" Sweep

#### **Blades**

- 4-Blade, 52" sweep
- Construction: MDF1
- 11° pitch

#### **Dimensions**

| 12-1/4"               | 6-7/8"          | 9-3/4"                |
|-----------------------|-----------------|-----------------------|
| Height (lowest point) | Width (housing) | Height (top of blade) |