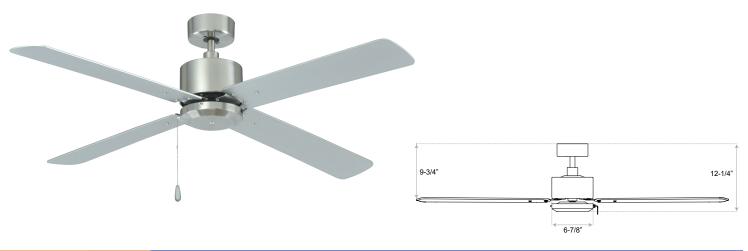

#### Blades

- 4-Blade, 52" sweep
- Construction: MDF<sup>1</sup>
- 11° pitch

# Dimensions

| 12-1/4"        | 6-7/8"    | 9-3/4"         |
|----------------|-----------|----------------|
| Height         | Width     | Height         |
| (lowest point) | (housing) | (top of blade) |