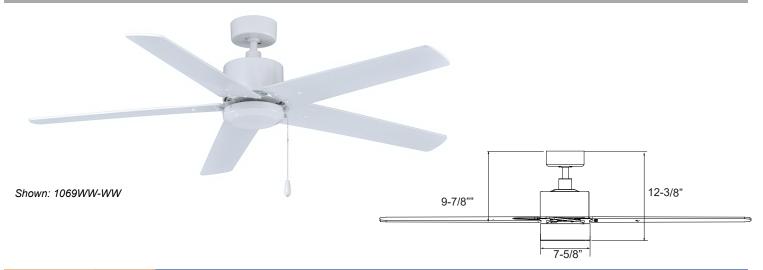

# 1069 120V

# Aldea IX - 5-Blade, 52" Sweep, Wet Listed Fan

#### DESCRIPTION

The Aldea IX ceiling fan is wet listed and is great for outdoor applications. You can control with the simple pull chain that comes standard or chose the optional remote or wall controls.

### **Blades**

- 5-Blade, 52" sweep
- · Construction: ABS Waterproof Blades
- 11° pitch

## **Dimensions**

| 12-3/8"               | 7-5/8"             | 9-7/8"                |
|-----------------------|--------------------|-----------------------|
| Height (lowest point) | Width<br>(housing) | Height (top of blade) |