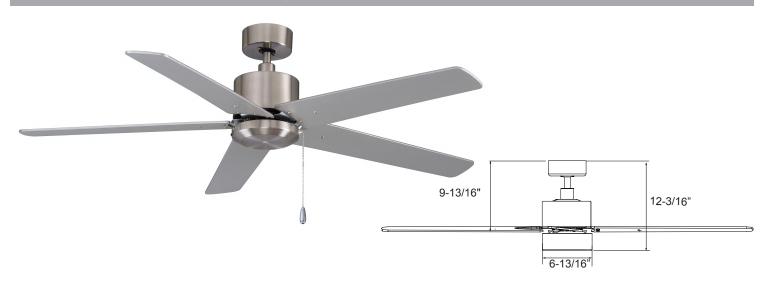

## **Dimensions**

| 12-3/16"                 | 6-13/16"           | 9-13/16"              |
|--------------------------|--------------------|-----------------------|
| Height<br>(lowest point) | Width<br>(housing) | Height (top of blade) |