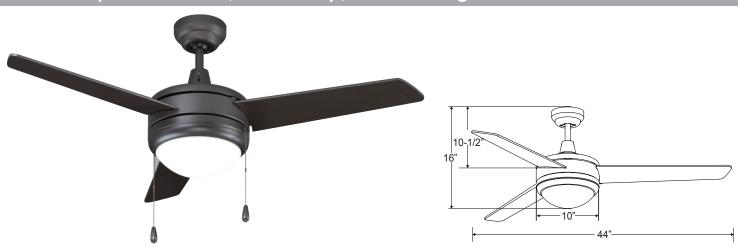

# Contempo II - 3-Blade, 44" Sweep, E26 LED Light Kit Included

# Blades

- 3-Blade, 44" sweep
- Blade Construction: Plywood<sup>1</sup>
- 12° pitch

# **Light Kit**

- E26 light kit included
- 2 x 9W A19 LED | Dimmable | 3000K | lamps included
- Shade: Satin white glass
- Replacement glass: 1079-G-LED-E26

# **Dimensions**

| 16"            | 10"       | 10-1/2"        |
|----------------|-----------|----------------|
| Height         | Width     | Height         |
| (lowest point) | (housing) | (top of blade) |