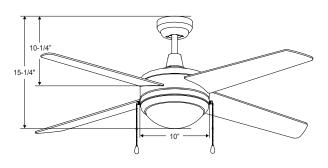

#### **Dimensions**

| 15-1/4"        | 10"       | 10-1/4"        |
|----------------|-----------|----------------|
| Height         | Width     | Height         |
| (lowest point) | (housing) | (top of blade) |