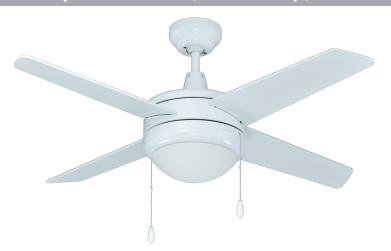

## Europa II - 4-Blade, 44" Sweep, E26 LED Light Kit Included

#### **DESCRIPTION**

The clean lines and modern design of The Europa II Series add style to any contemporary space. The economical E26 LED light kit provides long lasting energy savings.