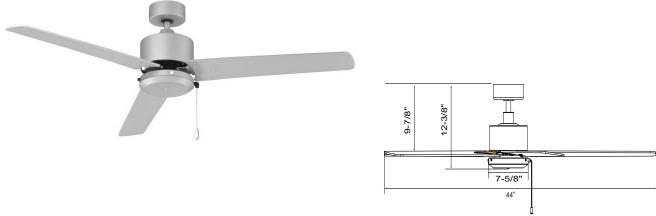

## **Dimensions**

| 12-3/8"               | 7-5/8"          | 9-7/8"                |
|-----------------------|-----------------|-----------------------|
| Height (lowest point) | Width (housing) | Height (top of blade) |