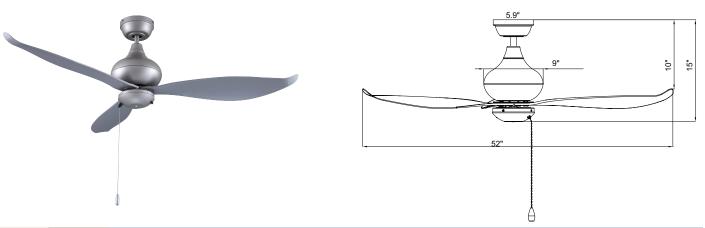

#### **Dimensions**

| 15"                   | 9"              | 10"                   |
|-----------------------|-----------------|-----------------------|
| Height (lowest point) | Width (housing) | Height (top of blade) |