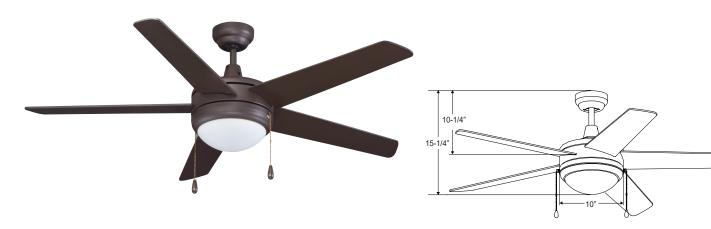

## Blades

- 5-Blade, 50" sweep
- Blade Construction: Plywood<sup>1</sup>
- 12° pitch

# Light Kit

- Integrated LED light kit included
- 16W | 1302 lms (source) | 822 lms (delivered) | 3000K | 90 CRI | Dimmable
- Shade: Satin white glass
- Replacement glass: 1079-G-LED

# Dimensions

| 15-1/4"        | 10"       | 10-1/4"        |
|----------------|-----------|----------------|
| Height         | Width     | Height         |
| (lowest point) | (housing) | (top of blade) |