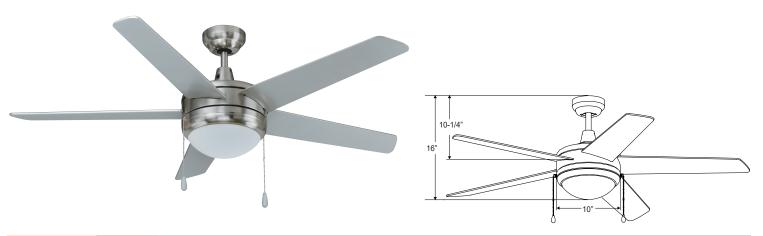

#### **Blades**

- 5-Blade, 50" sweep
- Blade Construction: Plywood<sup>1</sup>
- 12° pitch

# **Light Kit**

- E26 light kit included
- 2 x 9W A19 LED | Dimmable | 3000K | lamps included
- Shade: Satin white glass
- Replacement glass: 1079-G-E26

#### **Dimensions**

| 16"            | 10"       | 10-1/4"        |
|----------------|-----------|----------------|
| Height         | Width     | Height         |
| (lowest point) | (housing) | (top of blade) |