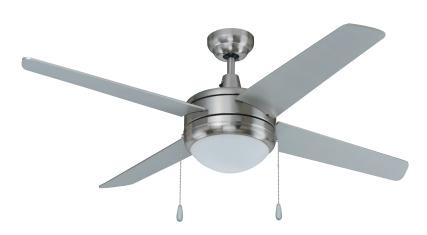

# Europa - 4-Blade, 50" Sweep, E26 LED Light Kit Included

# **DESCRIPTION**

The clean lines and modern design of the Europa series add style to any contemporary space. The economical E26 light kit provides ample illumination and simplicity.

# **Blades**

- 4-Blades, 50" sweep
- Blade construction: Plywood<sup>1</sup>
- 12° pitch

# **Light Kit**

- · E26 light kit included
- 2 x 9W A19 LED | Dimmable | 3000K | lamps included
- Shade: Satin white glass
- Replacement glass: 1079-G-E26