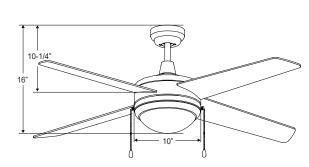

#### **Dimensions**

| 16"            | 10"       | 10-1/4"        |
|----------------|-----------|----------------|
| Height         | Width     | Height         |
| (lowest point) | (housing) | (top of blade) |