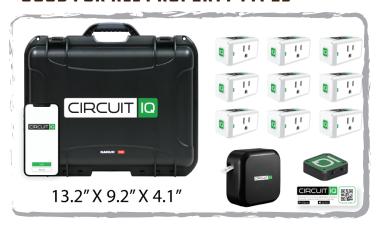

## GOOD FOR ALL PROPERTY TYPES

## KIT INCLUDES:

- 9 x Circuit Breaker Mappers with Companion Smart App
- 1 x Wireless Gateway
- 1 x Wireless Label Printer
- 1 x Commercial Carrying Case
- \*Additional Mappers available

ACCURATE

DEPENDABLE