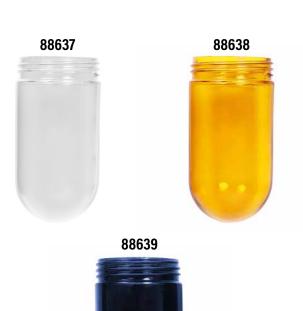

## ORDERING

| UNDENING |                                                                  |                   |              |      |
|----------|------------------------------------------------------------------|-------------------|--------------|------|
| ITEM#    | DESCRIPTION                                                      | MASTER CARTON UPC | ITEM UPC     | CASE |
| 88637    | FROSTED GLASS COVER FOR LED JELLY JAR - SUPERIOR LIFE $^{\circ}$ | 10811768029076    | 811768029079 | 40   |
| 88638    | YELLOW GLASS COVER FOR LED JELLY JAR - SUPERIOR LIFE®            | 10811768025917    | 811768025910 | 40   |
| 88639    | BLUE GLASS COVER FOR LED JELLY JAR - SUPERIOR LIFE®              | 10811768025368    | 811768025361 | 40   |