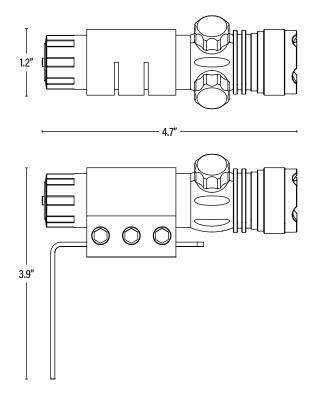

## **APPLICATION**

Compatible with LED Stadium Lights.

| <b>DIMENSIONS</b> (Inches) |      |
|----------------------------|------|
| Length                     | 4.7" |
| Width                      | 1.2" |
| Height                     | 3.9" |
| Net Weight (Lbs)           |      |