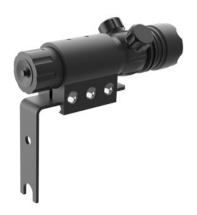

Item#: **84205 LED STADIUM LASER SCOPE KIT** 

**ACCESSORY** 

## **APPLICATION**

Compatible with LED Stadium Lights.

| <b>DIMENSIONS</b> (Inches) |      |
|----------------------------|------|
| Length                     | 4.7" |
| Width                      | 1.2" |
| Height                     | 3.9" |
| Net Weight (Lbs)           |      |