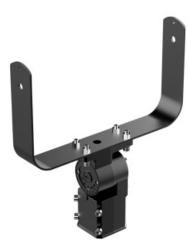

0

- 3.1" -

⊢

15.9"

Item#: 84080 LED STADIUM BRACKET ACCESSORY

## **APPLICATION**

Compatible with 300W-600W LED V2 Stadium Lights.

## **DIMENSIONS** (Inches)

| Length           | 14.6″ |
|------------------|-------|
| Width            | 3.1"  |
| Height           | 15.9″ |
| Net Weight (Lbs) | 3     |
|                  |       |

| <b>SUPPORTING DOCUMENTS</b> (Grey = not available at this time.) |      |  |  |
|------------------------------------------------------------------|------|--|--|
| Product Sheet                                                    | VIEW |  |  |
| Install Instructions                                             | VIEW |  |  |

14.6"

ffh.