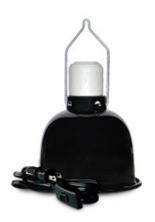

# Item#: **70302 5.5" DOME LIGHT FIXTURE**PREMIUM PET LAMP - ACCESSORY

## **CONSTRUCTION**

| Housing              | Heavy Gauge Aluminum       |
|----------------------|----------------------------|
| Base                 | E26 - Medium               |
| Power Supply         | 6' Cord with On/Off Switch |
| Finish               | Black                      |
| DIMENSIONS (Inches)  |                            |
| Length (MOL)         | 9"                         |
| Width/Diameter (MOD) | 5.5"                       |
| Net Weight (Lbs)     |                            |

#### **ORDERING**

| ITEM# | DESCRIPTION                                                                                    | CASE |
|-------|------------------------------------------------------------------------------------------------|------|
| 70302 | 5.5" BLACK DOME LIGHT WITH HANGER AND PORCELAIN SOCKET AND 6' CORD AND SWITCH - SUPERIOR LIFE® | 24   |