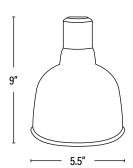

## **CONSTRUCTION**

| Housing              | Heavy Gauge Aluminum       |
|----------------------|----------------------------|
| Base                 | E26 - Medium               |
| Power Supply         | 6' Cord with On/Off Switch |
| Finish               | Black                      |
| DIMENSIONS (Inches)  |                            |
| Length (MOL)         | 9"                         |
| Width/Diameter (MOD) | 5.5"                       |
| Net Weight (Lbs)     |                            |