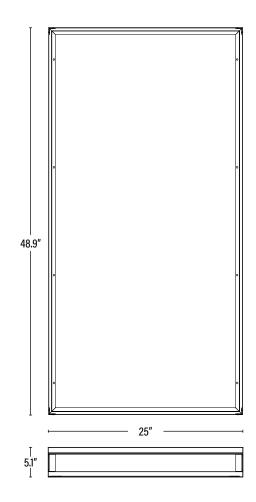

## **DIMENSIONS** (Inches)

| Length         | 48.9" |
|----------------|-------|
| Width/Diameter | 25"   |
| Height         | 5.1"  |
| Weight (Lbs)   |       |

| PACKAGING         |              | UPC          | <b>DIMENSIONS</b> (LxWxH) | GROSS WEIGHT (Lbs) |
|-------------------|--------------|--------------|---------------------------|--------------------|
| Master Carton     | 1            | 811768027181 |                           |                    |
| Country of Origin | China        |              |                           |                    |
| HS Tariff         | 9405.99.4090 |              |                           |                    |