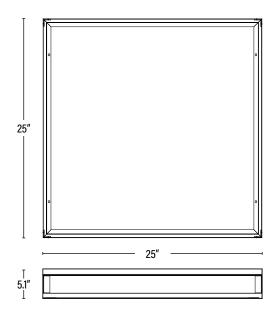

## **DIMENSIONS** (Inches)

| Length         | 25"  |
|----------------|------|
| Width/Diameter | 25"  |
| Height         | 5.1" |
| Weight (Lbs)   |      |

| PACKAGING         |              | UPC          | <b>DIMENSIONS</b> (LxWxH) | GROSS WEIGHT (Lbs) |
|-------------------|--------------|--------------|---------------------------|--------------------|
| Master Carton     | 1            | 899645001486 |                           |                    |
| Country of Origin | China        |              |                           |                    |
| HS Tariff         | 9405.99.4090 |              |                           |                    |