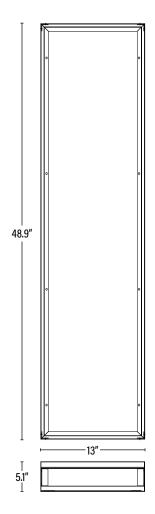

## **DIMENSIONS** (Inches)

| Length           | 48.9" |
|------------------|-------|
| Width/Diameter   | 13"   |
| Height           | 5.1"  |
| Net Weight (Lbs) |       |

| PACKAGING         |              | UPC          | <b>DIMENSIONS</b> (LxWxH) | GROSS WEIGHT (Lbs) |
|-------------------|--------------|--------------|---------------------------|--------------------|
| Master Carton     | 1            | 811768020564 |                           |                    |
| Country of Origin | China        |              |                           |                    |
| HS Tariff         | 9405.99.4090 |              |                           |                    |