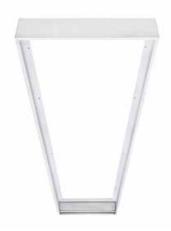

## Item#: **55530 1X4 SURFACE MOUNT KIT**

**FOR LED BACK-LIT PANELS** 

## **APPLICATION**

For use with 1X4 LED Back-Lit Panels.