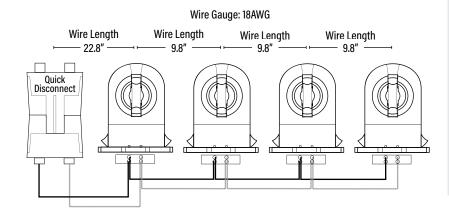

## WIRING HARNESS FOR 4 SINGLE-END DIRECT WIRE LED TUBES

**ACCESSORY** 

## **APPLICATION**

Non-shunted wiring harness for retrofitting 4 lamps fluorescent fixtures to LED Ready for single-end direct wire tubes.

Includes 4 non-wired, non-shunted sockets.

| PACKAGING         |              | UPC            | <b>DIMENSIONS</b> (LxWxH) | <b>GROSS WEIGHT</b> (Lbs) |
|-------------------|--------------|----------------|---------------------------|---------------------------|
| Master Carton     | 100          | 10811768025009 |                           |                           |
| Individual Item   | 1            | 811768025002   |                           |                           |
| Country of Origin | China        |                |                           |                           |
| HS Tariff         | 9405.99.4090 |                |                           |                           |