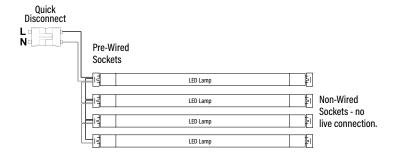

**GENERAL WIRING DIAGRAM - Follow lamp installation for specific wiring instructions.** 

WARNING - Disconnect power before installing or servicing.