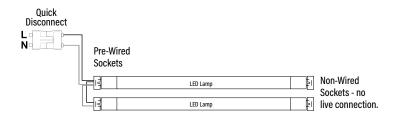

**GENERAL WIRING DIAGRAM - Follow lamp installation for specific wiring instructions.** 