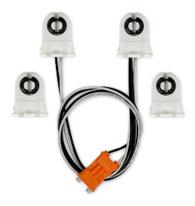

Item#: **54725**WIRING HARNESS FOR 2 SINGLE-END
DIRECT WIRE LED TUBES

**ACCESSORY** 

## **APPLICATION**

Non-shunted wiring harness for retrofitting 2 lamps fluorescent fixtures to LED Ready for single-end direct wire tubes.

Includes 2 non-wired, non-shunted sockets.

| PACKAGING         |              | UPC            | <b>DIMENSIONS</b> (LxWxH) | GROSS WEIGHT (Lbs) |
|-------------------|--------------|----------------|---------------------------|--------------------|
| Master Carton     | 100          | 10811768021445 |                           |                    |
| Individual Item   | 1            | 811768021448   |                           |                    |
| Country of Origin | China        |                |                           |                    |
| HS Tariff         | 9405.99.4090 |                |                           |                    |