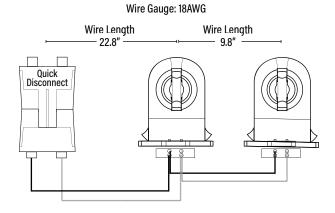

Item#: **54725**WIRING HARNESS FOR 2 SINGLE-END
DIRECT WIRE LED TUBES

**ACCESSORY** 

## **APPLICATION**

Non-shunted wiring harness for retrofitting 2 lamps fluorescent fixtures to LED Ready for single-end direct wire tubes.

Includes 2 non-wired, non-shunted sockets.

| PACKAGING         |              | UPC            | <b>DIMENSIONS</b> (LxWxH) | GROSS WEIGHT (Lbs) |
|-------------------|--------------|----------------|---------------------------|--------------------|
| Master Carton     | 100          | 10811768021445 |                           |                    |
| Individual Item   | 1            | 811768021448   |                           |                    |
| Country of Origin | China        |                |                           |                    |
| HS Tariff         | 9405.99.4090 |                |                           |                    |