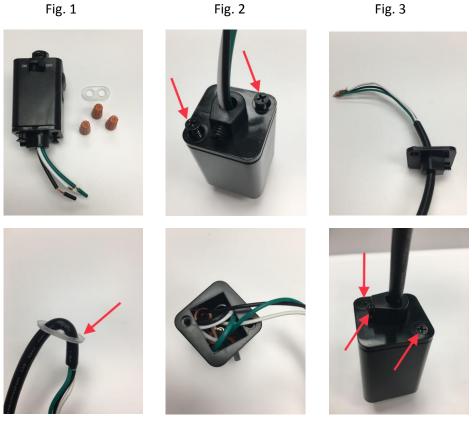

In this kit you will have the following: (1) Track Adapter, (3) Wire Nuts, (1) Strain Relief (see Fig. 1)

Step 1: Unscrew the 2 phillips head screws at the bottom of the Track Adapter and remove the bottom cover (see Fig. 2)

Step 2: Cut the SVT cable to the desired length and thread it through the bottom cover (see Fig. 3)

Step 3: Loop the SVT Cable through the strain relief (see Fig. 4)

Step 4: Using the wire nuts provided connect your pendant wires to the track adapter wires (hot to hot, neutral to neutral and ground to ground) and carefully push the wire nuts down into the body of the track adapter (see Fig. 5)

Step 5: Place the bottom cover back into position being careful not to trap any wires and secure using the 2 screws that were removed in Step 1. Then using a flat head screw driver tighten the tension screw to secure the cable in to place (see Fig. 6)