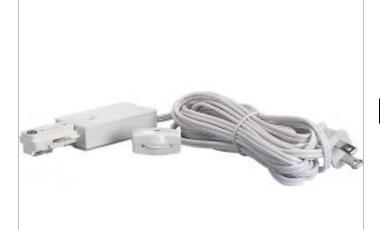

## SATCO" NUVO

Project Name

Location

Prepared By

| General                |                                                                                                                 |
|------------------------|-----------------------------------------------------------------------------------------------------------------|
| Status                 | Active                                                                                                          |
| Finish                 | White                                                                                                           |
| Width (in.)            | 0.66                                                                                                            |
| Height (in.)           | 1.50                                                                                                            |
| Dimensions             |                                                                                                                 |
| Extension (in.)        | 184.00                                                                                                          |
| Compliance             |                                                                                                                 |
| Location Rating        | Dry                                                                                                             |
| UL Application         | Track                                                                                                           |
| Energy Star            | No                                                                                                              |
| California Status      | Lawful for sale                                                                                                 |
| California Prop 65     | Lead                                                                                                            |
| Additional Information |                                                                                                                 |
| Additional Information | Electrifies the track from the end of<br>the run, supplied with 15 ft. of two<br>conductor wire and line switch |
| Warranty               | 1 Year Limited                                                                                                  |

## NUVO TP156

WHITE LIVE END CORD KIT

Notes

[www] 10-25-2021 04:00: