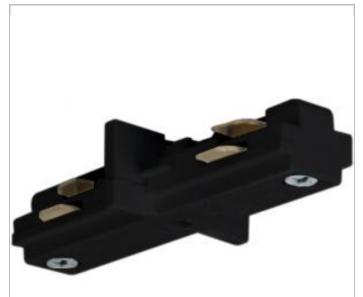

## **NUVO TP145**

BLACK "I" JOINER

Notes

| Status             | Active          |
|--------------------|-----------------|
| Finish             | Black           |
| Width (in.)        | 1.50            |
| Height (in.)       | 7.25            |
| Dimensions         |                 |
| Extension (in.)    | 1.50            |
| Compliance         |                 |
| Safety Listing     | cETLus          |
| Location Rating    | Dry             |
| UL Application     | Track           |
| Energy Star        | No              |
| California Status  | Lawful for sale |
| California Prop 65 | Lead            |

| Additional Information |                                   |
|------------------------|-----------------------------------|
| Additional Information | Connects tracks in a straight run |
| Warranty               | 1 Year Limited                    |