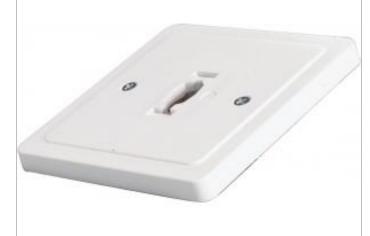

## SATCO' NUVO

Project Name

Location

Prepared By

| General                |                                                                 |
|------------------------|-----------------------------------------------------------------|
| Status                 | Active                                                          |
| Finish                 | White                                                           |
| Width (in.)            | 5.00                                                            |
| Height (in.)           | 0.50                                                            |
| Dimensions             |                                                                 |
| Extension (in.)        | 5.00                                                            |
| Compliance             |                                                                 |
| Location Rating        | Dry                                                             |
| UL Application         | Track                                                           |
| Energy Star            | No                                                              |
| California Status      | Lawful for sale                                                 |
| California Prop 65     | Lead                                                            |
| Additional Information |                                                                 |
| Additional Information | 120V; Individually mounts a single track head to a junction box |
| Warranty               | 1 Year Limited                                                  |

## **NUVO TP142**

WHITE MONOPOINT ADAPTER

Notes

[www] 10-25-2021 04:00:

For More Information Visit: <u>http://www.satco.com/</u>