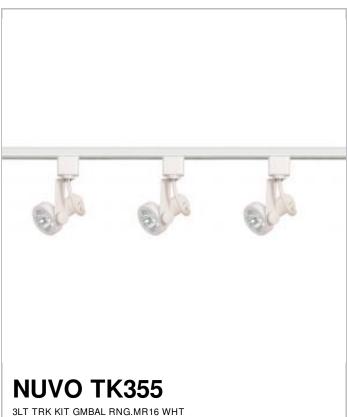

## SATCO NUVO

Project Name

Prepared By

Notes

| General                                                                                |                               |
|----------------------------------------------------------------------------------------|-------------------------------|
| Status                                                                                 | Active                        |
| Finish                                                                                 | White                         |
| Base                                                                                   | Bi Pin GU10                   |
| Width (in.)                                                                            | 2.13                          |
| Height (in.)                                                                           | 2.13                          |
| Dimmable                                                                               | Lamp Dependent                |
| Technology                                                                             | Halogen                       |
| Indoor or Outdoor Fixture                                                              | Indoor                        |
|                                                                                        |                               |
| Dimensions                                                                             |                               |
| <b>Dimensions</b> Extension (in.)                                                      | 5.13                          |
|                                                                                        | 5.13<br>5.88                  |
| Extension (in.)                                                                        |                               |
| Extension (in.) Weight (lb.)                                                           |                               |
| Extension (in.) Weight (lb.) Compliance                                                | 5.88                          |
| Extension (in.) Weight (lb.) Compliance Safety Listing                                 | 5.88 UL - Listed              |
| Extension (in.) Weight (lb.)  Compliance Safety Listing Location Rating                | 5.88  UL - Listed  Dry        |
| Extension (in.) Weight (lb.)  Compliance Safety Listing Location Rating UL Application | 5.88  UL - Listed  Dry  Track |

| Additional Information |                                                                                                                    |
|------------------------|--------------------------------------------------------------------------------------------------------------------|
| Includes               | (1) Four foot track, (3) Track lighting heads, (1) Floating power feed canopy kit, All necessary mounting hardware |
| Warranty               | 1 Year Limited - Fixtures                                                                                          |