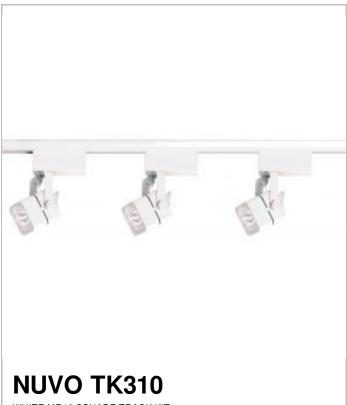

## SATCO NUVO

Project Name

Prepared By

|   | • | •  | _  | •  |      | •   | •  | 10  | •   | V |
|---|---|----|----|----|------|-----|----|-----|-----|---|
| , | W | ні | ΤE | MR | 16 S | QUA | RE | TRA | ACK | K |

Notes

| General                   |                                                                                                                             |  |  |  |
|---------------------------|-----------------------------------------------------------------------------------------------------------------------------|--|--|--|
| Status                    | Active                                                                                                                      |  |  |  |
| Finish                    | White                                                                                                                       |  |  |  |
| Base                      | Miniature 2 Pin Round                                                                                                       |  |  |  |
| Length (in.)              | 2.31                                                                                                                        |  |  |  |
| Width (in.)               | 2.25                                                                                                                        |  |  |  |
| Height (in.)              | 2.25                                                                                                                        |  |  |  |
| Dimmable                  | Lamp Dependent                                                                                                              |  |  |  |
| Technology                | Halogen                                                                                                                     |  |  |  |
| Indoor or Outdoor Fixture | Indoor                                                                                                                      |  |  |  |
| Dimensions                |                                                                                                                             |  |  |  |
| Extension (in.)           | 5.88                                                                                                                        |  |  |  |
| Weight (lb.)              | 3.95                                                                                                                        |  |  |  |
| Compliance                |                                                                                                                             |  |  |  |
| Safety Listing            | UL - Listed                                                                                                                 |  |  |  |
| Location Rating           | Dry                                                                                                                         |  |  |  |
| UL Application            | Track                                                                                                                       |  |  |  |
| Energy Star               | No                                                                                                                          |  |  |  |
| California Prop 65        | Lead                                                                                                                        |  |  |  |
| RoHS Compliant            | Yes                                                                                                                         |  |  |  |
| Additional Information    |                                                                                                                             |  |  |  |
| Includes                  | (1) Four foot track, (3) Track<br>lighting heads, (1) Floating power<br>feed canopy kit, All necessary<br>mounting hardware |  |  |  |
| Warranty                  | 1 Year Limited - Fixtures                                                                                                   |  |  |  |