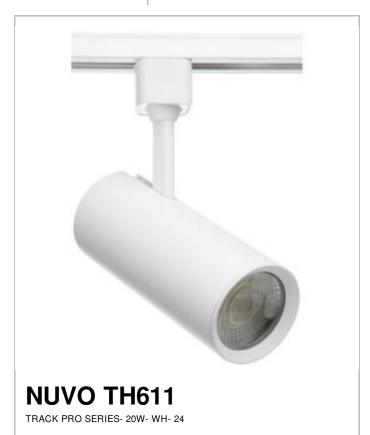

## SATCO NUVO

Project Name

Prepared By

## Notes

| Compared                  |                                                                                              |
|---------------------------|----------------------------------------------------------------------------------------------|
| General<br>Status         | Active                                                                                       |
| Туре                      | Track Head                                                                                   |
| Wattage                   | 20W                                                                                          |
| Finish                    | White                                                                                        |
| Beam Angle                | 24                                                                                           |
| CCT (Kelvin)              | 3000K                                                                                        |
| Temperature               | Warm White                                                                                   |
| Base                      | Integrated LED                                                                               |
| ANSI Base                 | Integrated LED                                                                               |
| Indoor or Outdoor Fixture | Indoor                                                                                       |
| Specifications            |                                                                                              |
| CRI                       | 93                                                                                           |
| Lumen Output              | 1200L                                                                                        |
| Rated Hours               | 50000                                                                                        |
| Voltage                   | 120V                                                                                         |
| Dimmable                  | Yes-Dimmable                                                                                 |
| Dimming Note              | Dimming range from 100 to less<br>than or equal to 20 percent<br>depending on dimmer control |
| Weight (lb.)              | 0.87                                                                                         |
| Dimensions                |                                                                                              |
| Height (in.)              | 2.50                                                                                         |
| Width (in.)               | 2.50                                                                                         |
| Length (in.)              | 6.13                                                                                         |
| Extension (in.)           | 8.25                                                                                         |
| Compliance                |                                                                                              |
| Safety Listing            | cETLus                                                                                       |
| Location Rating           | Dry                                                                                          |
| Energy Star               | Pending                                                                                      |
| CA T20 / T24 Rationale    | T20 Exempt - Fixtures Not                                                                    |