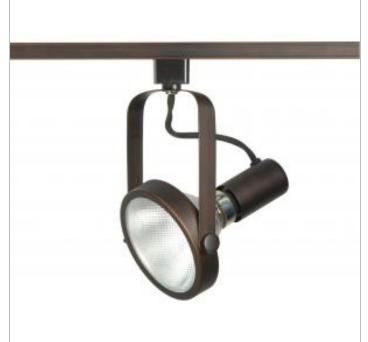

## **NUVO TH348**

PAR30 GIMBAL RING BRONZE

Notes

[www] 03-15-2021 00:27:55

| General                   |               |
|---------------------------|---------------|
| Status                    | Active        |
| Туре                      | Track Head    |
| Wattage                   | 75            |
| Finish                    | Russet Bronze |
| Base                      | Medium        |
| ANSI Base                 | E26           |
| Width (in.)               | 4             |
| Height (in.)              | 4             |
| Indoor or Outdoor Fixture | Indoor        |
| Dimensions                |               |