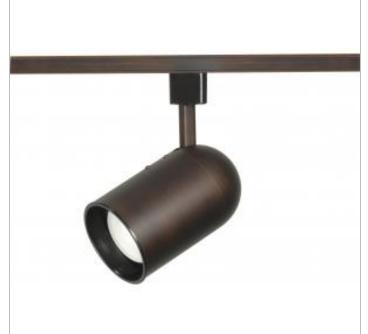

## **NUVO TH345**

R20 BULLET CYL TRK HEAD BRONZE

Notes

[www] 03-22-2021 04:50:59

| General                   |               |
|---------------------------|---------------|
| Status                    | Active        |
| Туре                      | Track Head    |
| Wattage                   | 50            |
| Finish                    | Russet Bronze |
| Base                      | Medium        |
| ANSI Base                 | E26           |
| Length (in.)              | 6             |
| Width (in.)               | 3.5           |
| Height (in.)              | 3.5           |
| Indoor or Outdoor Fixture | Indoor        |