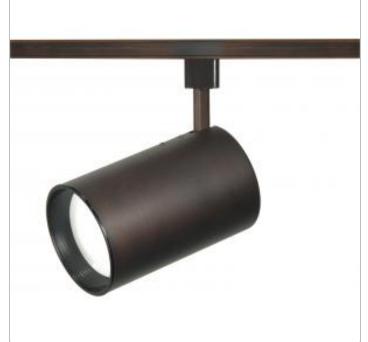

## **NUVO TH344**

R30 STRGHT CYL TRK HEAD BRONZE

Notes

[www] 03-15-2021 00:27:55

| General                   |               |  |
|---------------------------|---------------|--|
| Status                    | Active        |  |
| Туре                      | Track Head    |  |
| Wattage                   | 75            |  |
| Finish                    | Russet Bronze |  |
| Base                      | Medium        |  |
| ANSI Base                 | E26           |  |
| Length (in.)              | 7             |  |
| Width (in.)               | 4.44          |  |
| Height (in.)              | 4.44          |  |
| Indoor or Outdoor Fixture | Indoor        |  |