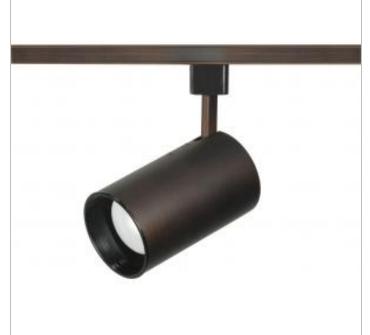

## **NUVO TH343**

R20 STRGHT CYL TRK HEAD BRONZE

Notes

[www] 03-22-2021 04:50:59

| General                   |               |
|---------------------------|---------------|
| Status                    | Active        |
| Туре                      | Track Head    |
| Wattage                   | 50            |
| Finish                    | Russet Bronze |
| Base                      | Medium        |
| ANSI Base                 | E26           |
| Length (in.)              | 5.94          |
| Width (in.)               | 3.5           |
| Height (in.)              | 3.5           |
| Indoor or Outdoor Fixture | Indoor        |