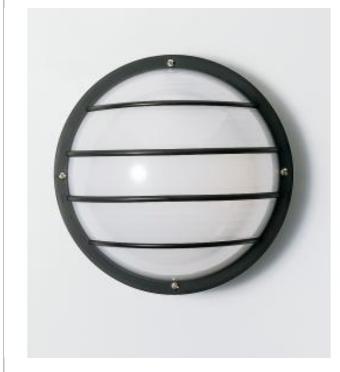

## NUVO SF77-859

1 LIGHT POLY ROUND CAGE WALL

Notes

GeneralStatusActiveFinishBlackStyleTraditionalNumber of Lamps1Width (in.)10.00Extension (in.)4.00Indoor or Outdoor FixtureOutdoor

## Specifications

| Base             | Medium       |
|------------------|--------------|
| Bulb Type        | Incandescent |
| Max Wattage      | 60           |
| Voltage          | 120V         |
| Bulb Included    | No           |
| Weight (lb.)     | 20.48        |
| Fixture Shape    | Round        |
| Fixture Type     | Wall Fixture |
| Fixture Material | Aluminum     |