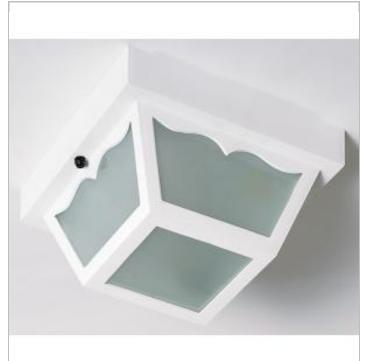

## **NUVO SF77-835**

1 LIGHT 8" CARPORT FLUSH MOUNT

Notes

[www] 03-08-2021 01:43:29

| General                   |             |
|---------------------------|-------------|
| Status                    | Active      |
| Finish                    | White       |
| Style                     | Traditional |
| Number of Lamps           | 1           |
| Height (in.)              | 4.75        |
| Width (in.)               | 8.25        |
| Indoor or Outdoor Fixture | Outdoor     |