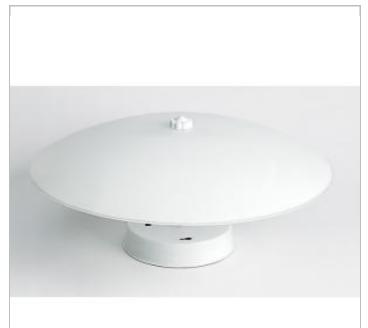

## **NUVO SF77-823**

2 LIGHT 12" ROUND CEILING

Notes

[www] 03-08-2021 01:43:29

| General                   |             |
|---------------------------|-------------|
| Status                    | Active      |
| Finish                    | White       |
| Style                     | Traditional |
| Number of Lamps           | 2           |
| Height (in.)              | 4.75        |
| Width (in.)               | 12.00       |
| Indoor or Outdoor Fixture | Indoor      |