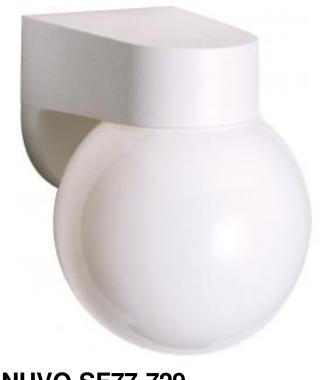

## NUVO SF77-729

1 LIGHT OUTDOOR WALL FIXTURE

Notes

General Discontinued Status Finish White Style Traditional Number of Lamps 1 Height (in.) 8.00 Width (in.) 7.75 6.00 Length (in.) 7.75 Extension (in.) Indoor or Outdoor Fixture Outdoor