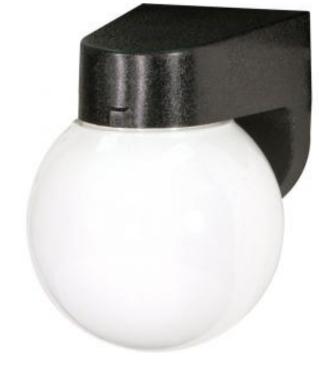

## **SATCO' NUVO**

Project Name

Location

Prepared By

NUVO SF77-728

1 LIGHT OUTDOOR WALL FIXTURE

Notes

General Active Status Finish Black Style Utility Number of Lamps 1 8.00 Height (in.) Width (in.) 6.00 7.75 Extension (in.) Indoor or Outdoor Fixture Outdoor