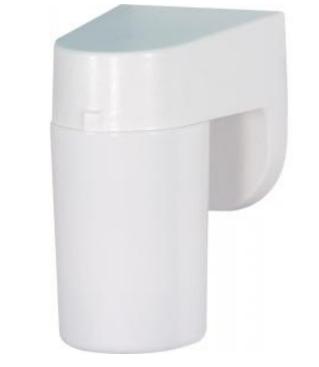

## SATCO" NUVO

Project Name

Location

Prepared By

1 LIGHT OUTDOOR WALL FIXTURE

Notes

General Discontinued Status Finish White Style Utility Number of Lamps 1 Height (in.) 8.00 Width (in.) 6.00 4.00 Length (in.) Extension (in.) 6.00 Indoor or Outdoor Fixture Outdoor