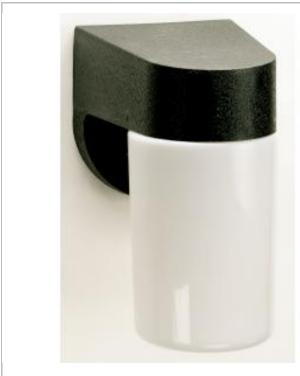

## **NUVO SF77-726**

1 LIGHT OUTDOOR WALL FIXTURE

Notes

[unum] 02.02.2021 01-43-20

| General                   |         |
|---------------------------|---------|
| Status                    | Active  |
| Finish                    | Black   |
| Style                     | Utility |
| Number of Lamps           | 1       |
| Height (in.)              | 8.00    |
| Width (in.)               | 4.00    |
| Extension (in.)           | 6.00    |
| Indoor or Outdoor Fixture | Outdoor |