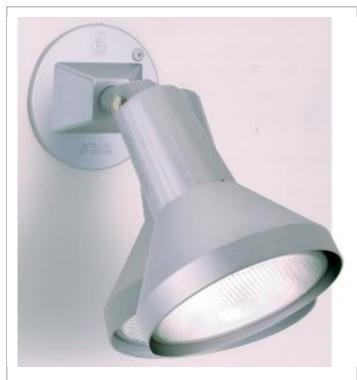

## **NUVO SF77-702**

1 LIGHT 8" PAR38 FLOODLIGHT

Notes

[www] 03-08-2021 01:43:29

| General                   |             |  |
|---------------------------|-------------|--|
| Status                    | Active      |  |
| Fixture Type              | Flood Light |  |
| Finish                    | Gray        |  |
| Number of Lamps           | 1           |  |
| Width (in.)               | 4.50        |  |
| Extension (in.)           | 8.00        |  |
| Indoor or Outdoor Fixture | Outdoor     |  |

| Specifications |          |
|----------------|----------|
| Technology     | Halogen  |
| Base           | Medium   |
| Wattage        | 150      |
| Bulb Included  | No       |
| Weight (lb.)   | 1.73     |
| Material       | Aluminum |