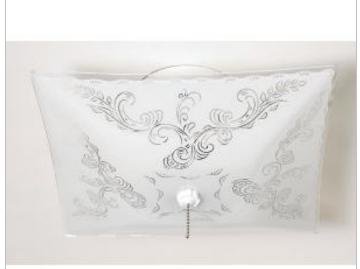

## **NUVO SF77-392**

2 LT SQUARE FLUSH W/PULL CHAIN

Notes

[www] 03-08-2021 01:43:2

| General                   |             |
|---------------------------|-------------|
| Status                    | Active      |
| Finish                    | White       |
| Style                     | Traditional |
| Number of Lamps           | 2           |
| Height (in.)              | 4.75        |
| Width (in.)               | 11.75       |
| Length (in.)              | 11.75       |
| Indoor or Outdoor Fixture | Indoor      |