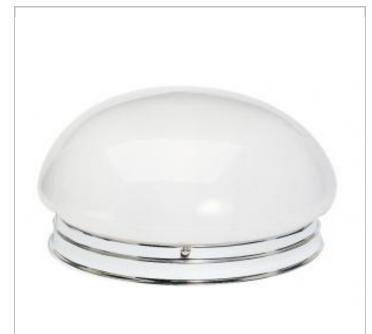

## **NUVO SF77-347**

2 LIGHT LARGE MUSHROOM FLUSH

Notes

[www] 03-08-2021 01:43:29

| General                   |                 |
|---------------------------|-----------------|
| Status                    | Active          |
| Finish                    | Polished Chrome |
| Style                     | Traditional     |
| Number of Lamps           | 2               |
| Height (in.)              | 6.00            |
| Width (in.)               | 12.00           |
| Indoor or Outdoor Fixture | Indoor          |

| Specifications    |              |
|-------------------|--------------|
| Base              | Medium       |
| Bulb Type         | Incandescent |
| Max Wattage       | 60           |
| Voltage           | 120V         |
| Bulb Included     | No           |
| Glass Description | White        |
| Weight (lb.)      | 3.51         |
| Fixture Type      | Flush Mount  |
| Fixture Material  | Steel        |