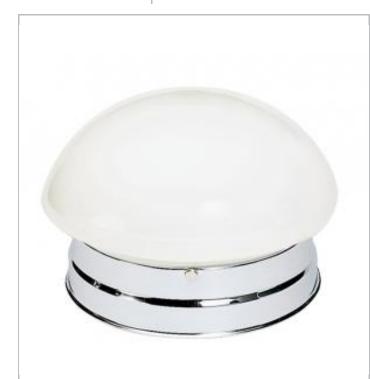

## **NUVO SF77-345**

1 LIGHT SMALL MUSHROOM FLUSH

Notes

[www] 03-08-2021 01:43:29

| General                   |                 |
|---------------------------|-----------------|
| Status                    | Active          |
| Finish                    | Polished Chrome |
| Style                     | Traditional     |
| Number of Lamps           | 1               |
| Height (in.)              | 5.00            |
| Width (in.)               | 7.50            |
| Indoor or Outdoor Fixture | Indoor          |

| Specifications    |              |
|-------------------|--------------|
| Base              | Medium       |
| Bulb Type         | Incandescent |
| Max Wattage       | 60           |
| Voltage           | 120V         |
| Bulb Included     | No           |
| Glass Description | White        |
| Weight (lb.)      | 1.56         |
| Fixture Type      | Flush Mount  |
| Fixture Material  | Steel        |