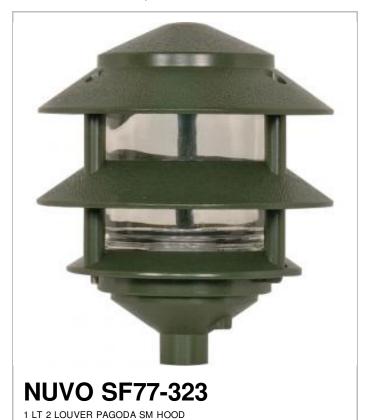

## SATCO NUVO

Project Name

Prepared By

| Ν | otes |  |
|---|------|--|
|   |      |  |

| General                   |             |  |  |
|---------------------------|-------------|--|--|
| Status                    | Active      |  |  |
| Finish                    | Green       |  |  |
| Style                     | Traditional |  |  |
| Number of Lamps           | 1           |  |  |
| Height (in.)              | 7.13        |  |  |
| Width (in.)               | 6.13        |  |  |
| Indoor or Outdoor Fixture | Outdoor     |  |  |

| Specifications   |                           |  |
|------------------|---------------------------|--|
| Base             | Medium                    |  |
| Bulb Type        | Incandescent              |  |
| Max Wattage      | 75W                       |  |
| Voltage          | 120V                      |  |
| Bulb Included    | No                        |  |
| Weight (lb.)     | 3.95                      |  |
| Fixture Type     | Post Lantern              |  |
| Fixture Material | Die-Cast Aluminum / Glass |  |

| Fitter Size        | 1/2 in. threaded female |
|--------------------|-------------------------|
| Compliance         |                         |
| Safety Listing     | cULus                   |
| Location Rating    | Wet                     |
| UL Application     | Outdoor                 |
| Energy Star        | No                      |
| California Prop 65 | Lead                    |
| RoHS Compliant     | Yes                     |